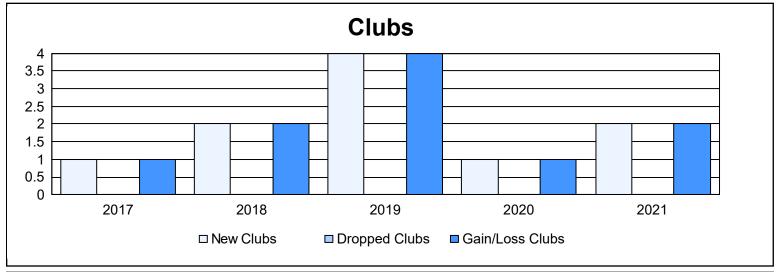

District J 3 As of June 2021 Cumulative

| Year      | New<br>Clubs | Dropped<br>Clubs | Gain/<br>Loss<br>Clubs | New<br>Members | Charter<br>Members | Reinstate<br>Members | Transfer<br>Members | Total<br>Member<br>Added | Total<br>Members<br>Dropped | Gain/<br>Loss<br>Members |
|-----------|--------------|------------------|------------------------|----------------|--------------------|----------------------|---------------------|--------------------------|-----------------------------|--------------------------|
| 2016-2017 | 1            | 0                | 1                      | 109            | 23                 | 6                    | 3                   | 141                      | 132                         | 9                        |
| 2017-2018 | 2            | 0                | 2                      | 134            | 46                 | 5                    | 13                  | 198                      | 167                         | 31                       |
| 2018-2019 | 4            | 0                | 4                      | 144            | 113                | 1                    | 9                   | 267                      | 191                         | 76                       |
| 2019-2020 | 1            | 0                | 1                      | 47             | 8                  | 5                    | 4                   | 64                       | 184                         | -120                     |
| 2020-2021 | 2            | 0                | 2                      | 153            | 34                 | 9                    | 6                   | 202                      | 124                         | 78                       |
| Average   | 2            | 0                | 2                      | 117            | 45                 | 5                    | 7                   | 174                      | 160                         | 15                       |